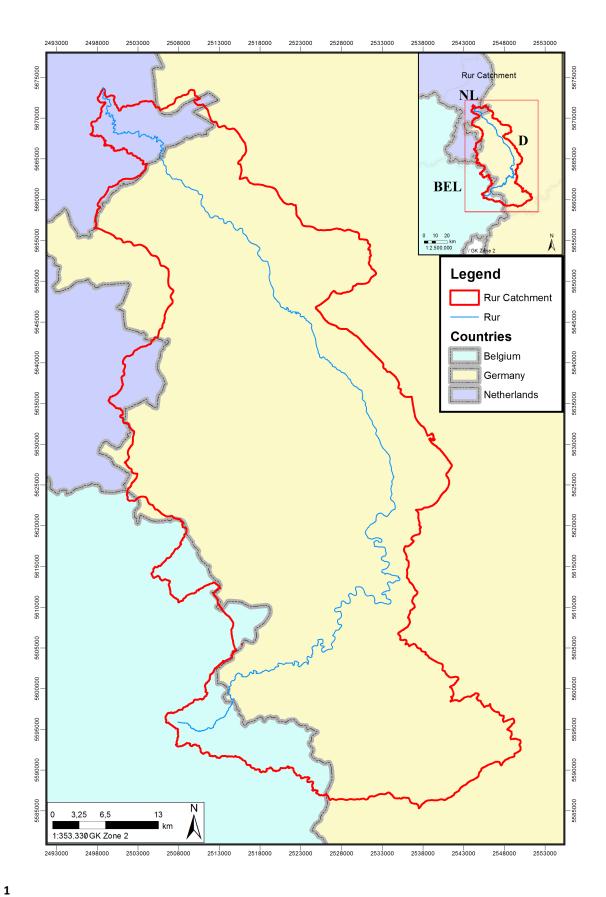

## **Documentation - Rur catchment boundaries**

| Content                     |                                                                                                                                                                                |
|-----------------------------|--------------------------------------------------------------------------------------------------------------------------------------------------------------------------------|
| files:                      | Data                                                                                                                                                                           |
|                             | Layer file representing the boundaries of Rur catchment including the subregions.  Projection: GK Zone 2 AND WGS84/UTM Zone 32N                                                |
| data size:                  | data folder: >1 MB                                                                                                                                                             |
| extend:                     | Rur Catchment as seen in the overview map                                                                                                                                      |
| Producer:                   | Dirk Hoffmeister                                                                                                                                                               |
| provider:                   | CRC TR32                                                                                                                                                                       |
| language:                   | German                                                                                                                                                                         |
| date of publication:        | 2013                                                                                                                                                                           |
| date of purchase:           | -                                                                                                                                                                              |
| Description                 |                                                                                                                                                                                |
| description:                | Boundaries of Rur Catchment                                                                                                                                                    |
|                             | The Rur flows through the borderland of Belgium, Germany and the Netherlands. The "Rur catchment boundary layer" represents the drainage basin of the German parts of the Rur. |
| abbreviations used in data: | not necessary                                                                                                                                                                  |